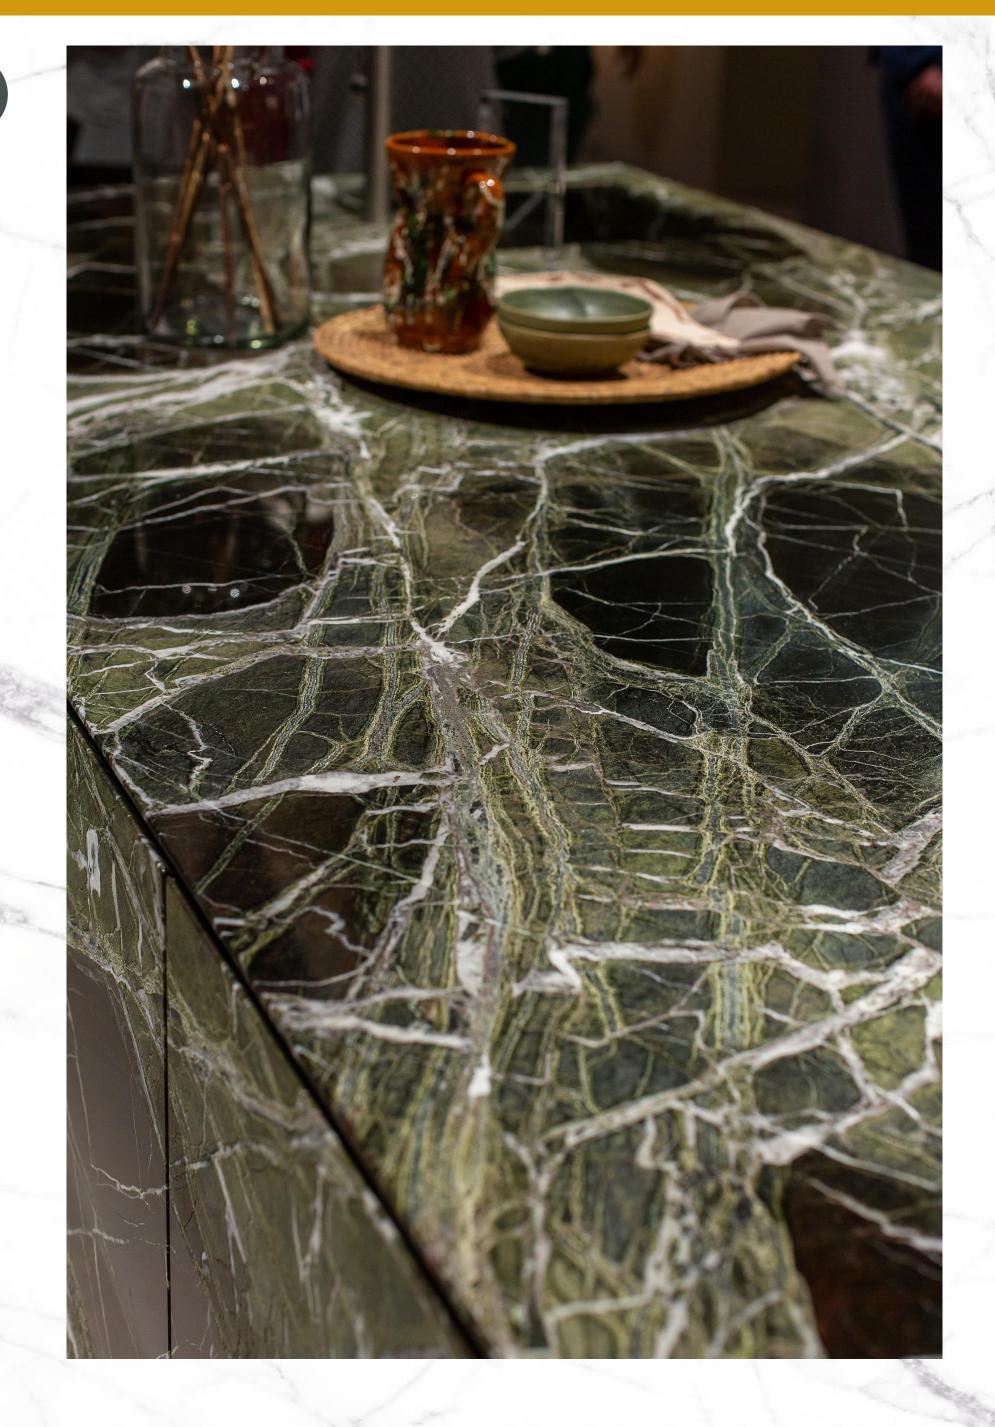

## IPOGEO® COLLECTION

With **Ipogeo**®, natural stone is shaped like a fabric to become "tactile," the Innovation Lab collection that was born inspired by the origin of natural stone as if it had just been quarried. **Ipogeo**® is a journey of discovery that represents marble as it has never been seen before offering endless possibilities for interpretation, making each processed slab a unique piece.

The veins and fossils in the marble are enhanced while respecting nature's design through an imaginatively applied artisanal process.