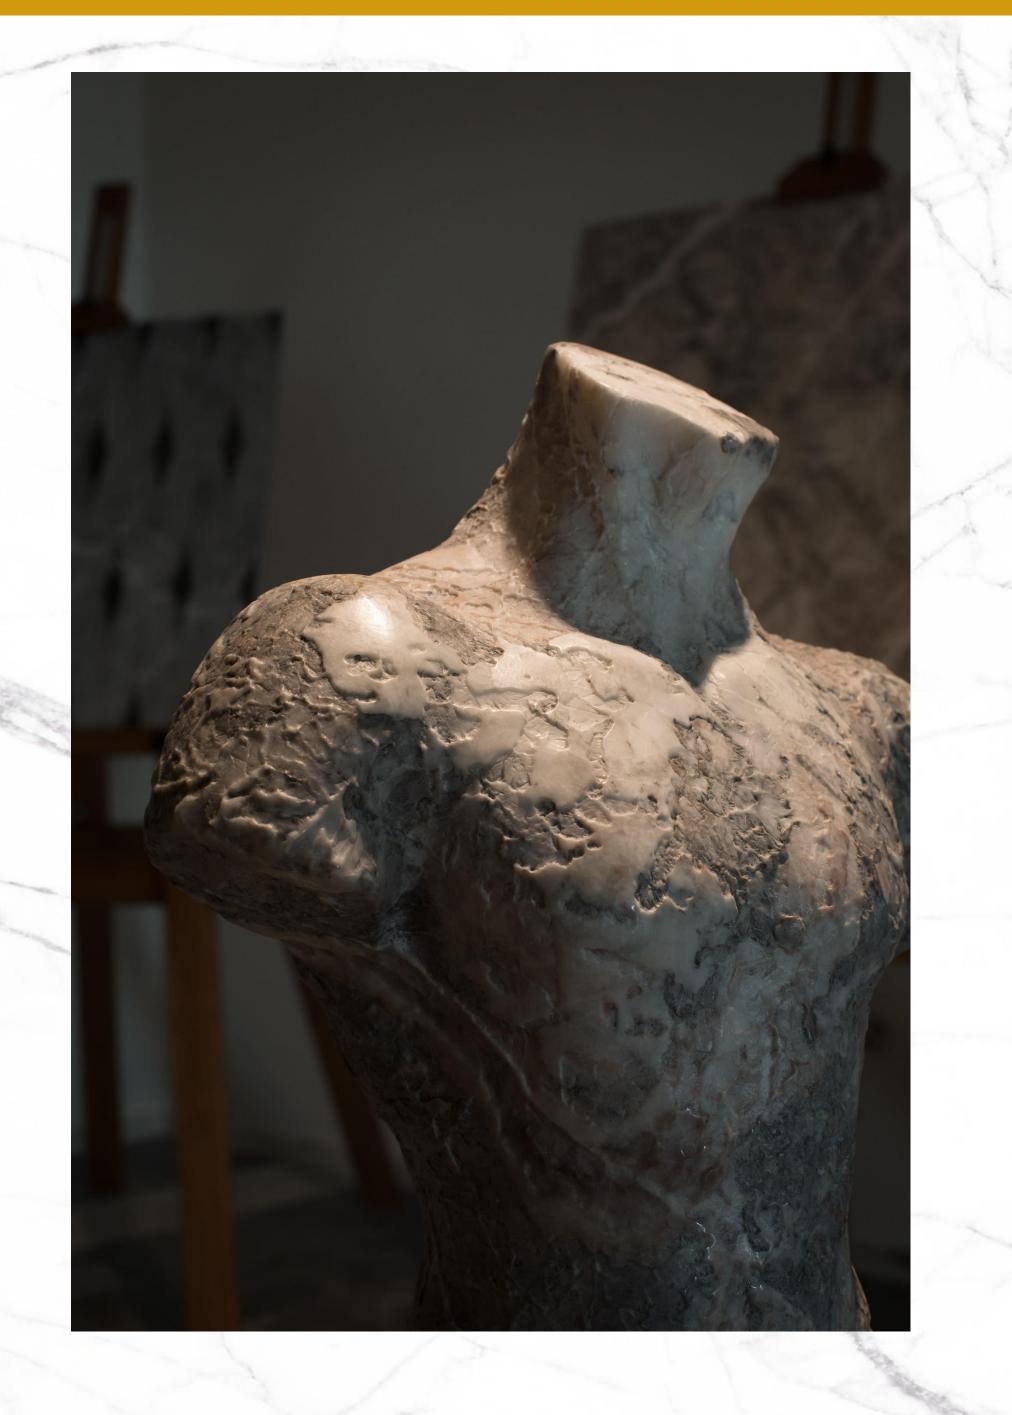

## IPOGEO® COLLECTION

With **Ipogeo**®, natural stone is shaped like a fabric to become "tactile," the Innovation Lab collection that was born inspired by the origin of natural stone as if it had just been quarried. **Ipogeo**® is a journey of discovery that represents marble as it has never been seen before offering endless possibilities for interpretation, making each processed slab a unique piece.

The veins and fossils in the marble are enhanced while respecting nature's design through an imaginatively applied artisanal process.