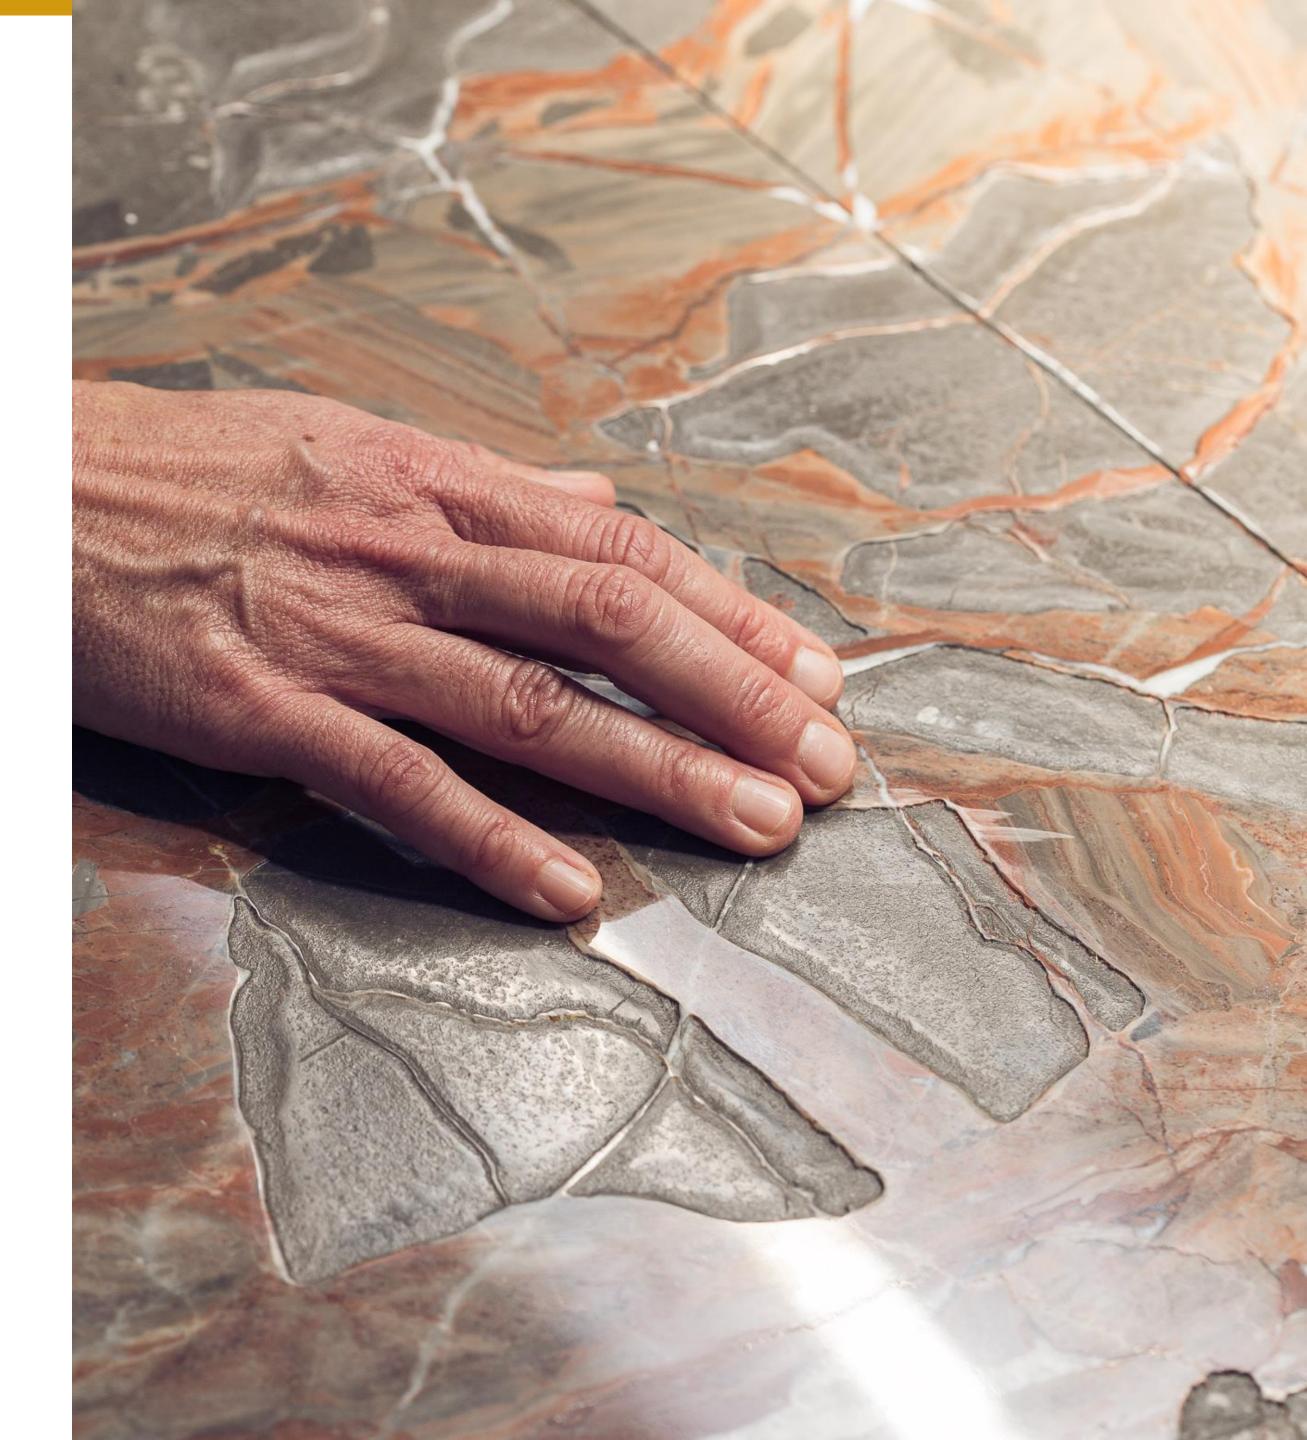

## IPOGEO® COLLECTION

With **Ipogeo**®, natural stone is shaped like a fabric to become "tactile," the Innovation Lab collection that was born inspired by the origin of natural stone as if it had just been quarried. **Ipogeo**® is a journey of discovery that represents marble as it has never been seen before offering endless possibilities for interpretation, making each processed slab a unique piece.

The veins and fossils in the marble are enhanced while respecting nature's design through an imaginatively applied artisanal process.