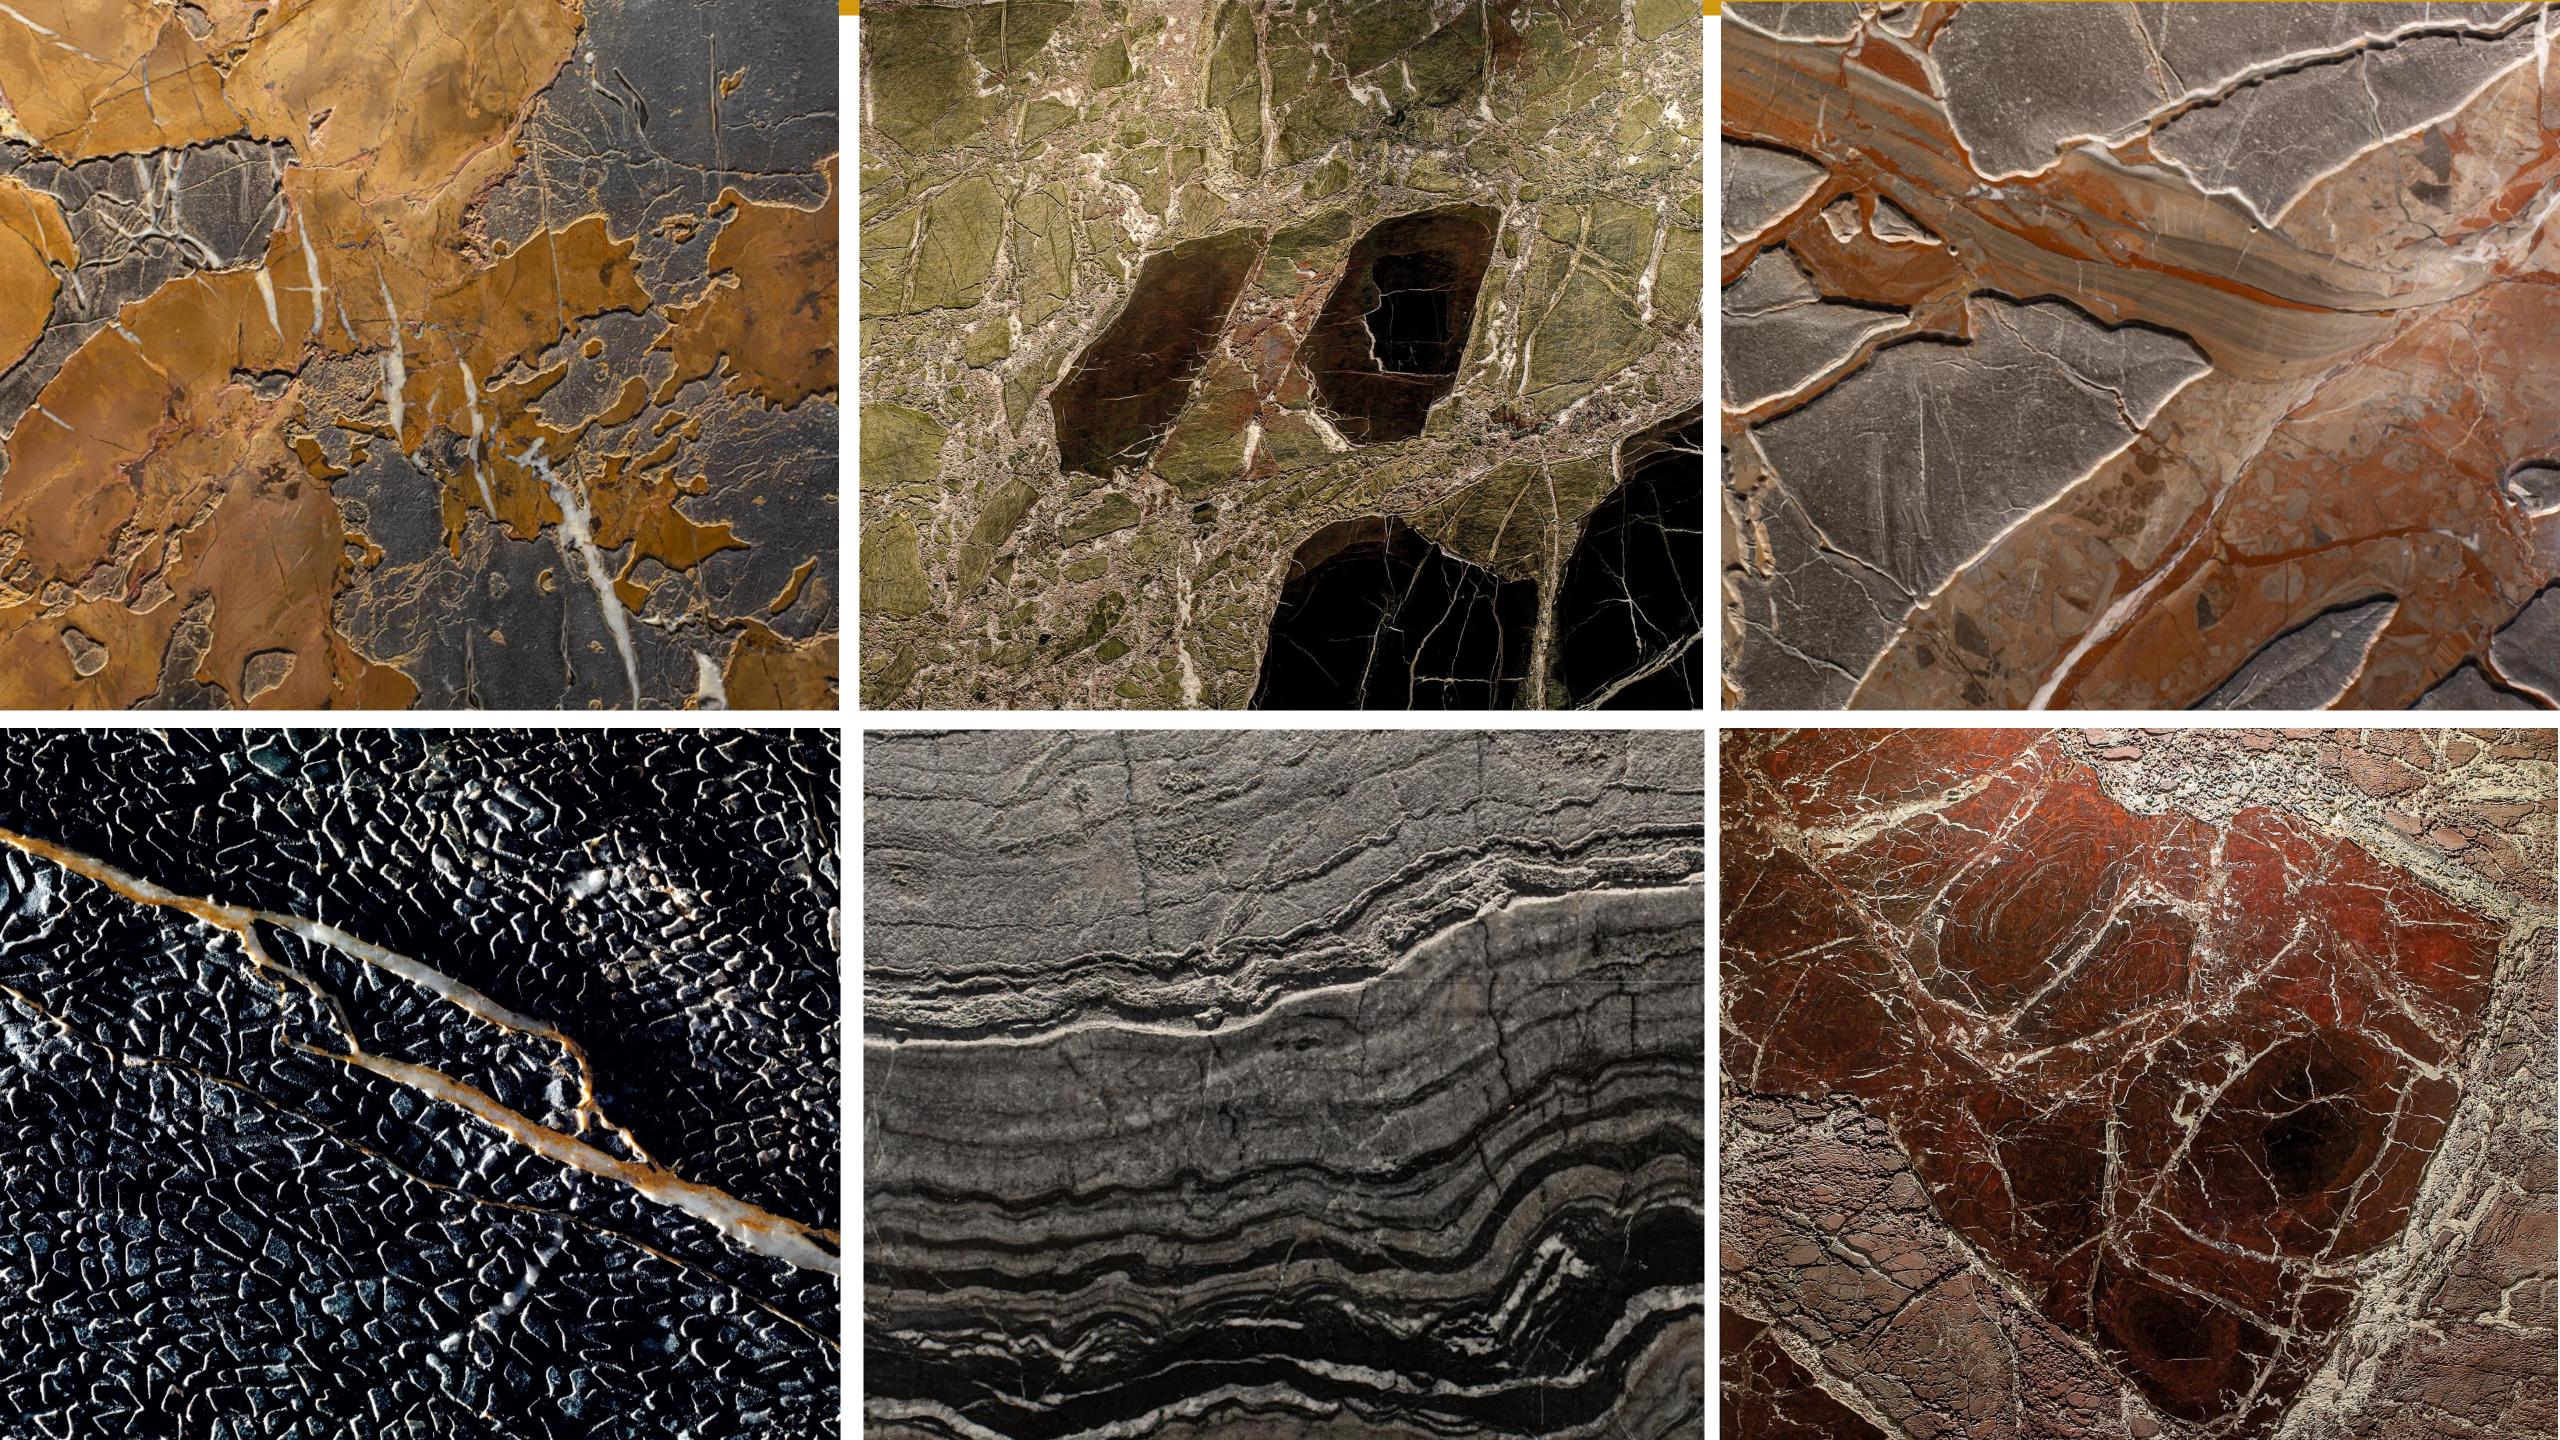

## IPOGEO® COLLECTION

With **Ipogeo**®, natural stone is shaped like a fabric to become "tactile," the Innovation Lab collection that was born inspired by the origin of natural stone as if it had just been quarried. **Ipogeo**® is a journey of discovery that represents marble as it has never been seen before offering endless possibilities for interpretation, making each processed slab a unique piece.

The veins and fossils in the marble are enhanced while respecting nature's design through an imaginatively applied artisanal process.