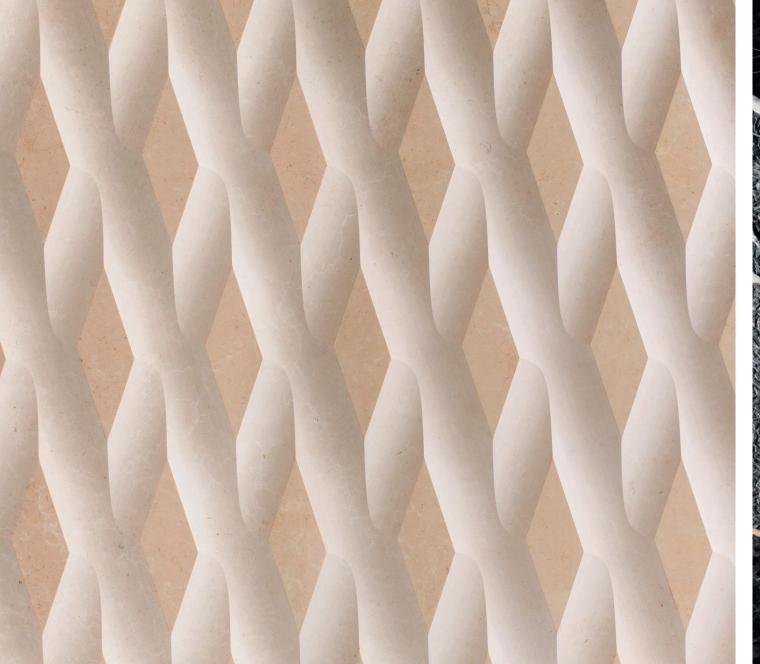

## IPOGEO® COLLECTION

With **Ipogeo**®, natural stone is shaped like a fabric to become "tactile," the Innovation Lab collection that was born inspired by the origin of natural stone as if it had just been quarried. **Ipogeo**® is a journey of discovery that represents marble as it has never been seen before offering endless possibilities for interpretation, making each processed slab a unique piece.

The veins and fossils in the marble are enhanced while respecting nature's design through an imaginatively applied artisanal process.