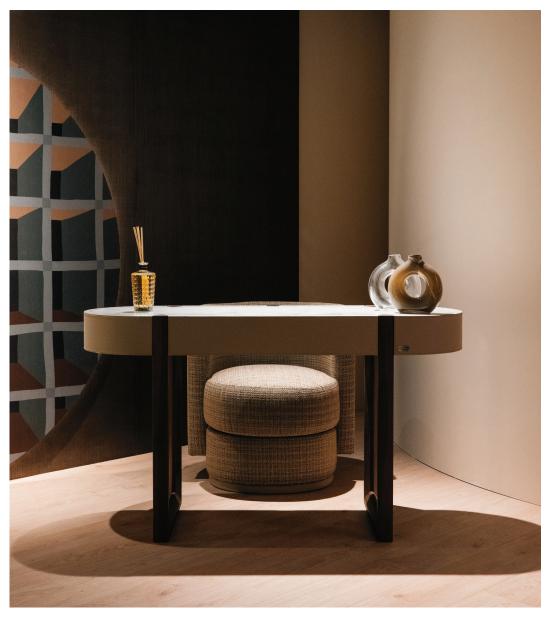

## UNIQUE

PIECES

LUIS Night stand Cm. 52x46x52h

VIOLET Desk Cm. 140x50x79h BELEM Armchair Cm. 74x66x76h