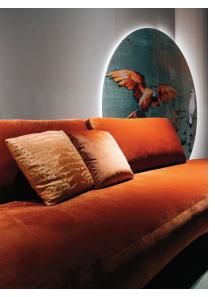

## ELEGANCE

NAMI Sofa Cm. 280x118x81h SANTOS Lounge table Cm. 160x110x65h IVY Armchair Cm. 90x80x70h ZOE Wardrobe Cm. 386x60x265h

**ZOE** Wardrobe Cm. 386x60x265h

IVY Armchair cm. 90x80x70h DAISY Bed Cm. 240x250x132h