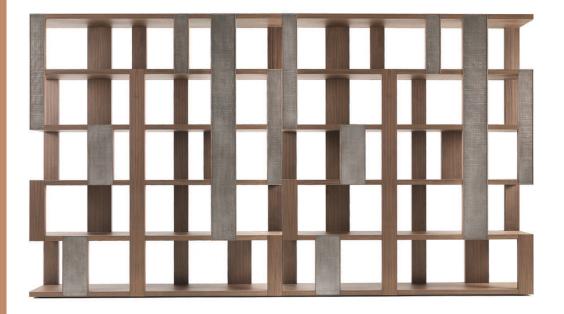

COMBINATION

THE PERFECT

**ZOE** Wardrobe Cm. 386x60x265h

**ZOE** Night stand Cm. Ø 60x52h

ZOE Bookcase Cm. 400x30x225h

BLOSSOM Sofa Cm. 530x98/140x85h NAUTILUS Small table Cm. 120x120x32h

REFINED

AND LUXURIOUS