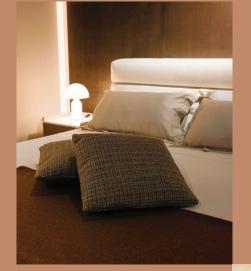

BEVERLY Bed Cm. 212x230x110h LUIS Night stand Cm. 52x46x52h BEVERLY Bench Cm. 160x55x45h TRIPODE Small table Cm. Ø 50x43h

MADRAS Sideboard Cm. 240x50x85h

CEPPI THE ITALIAN TOUCH