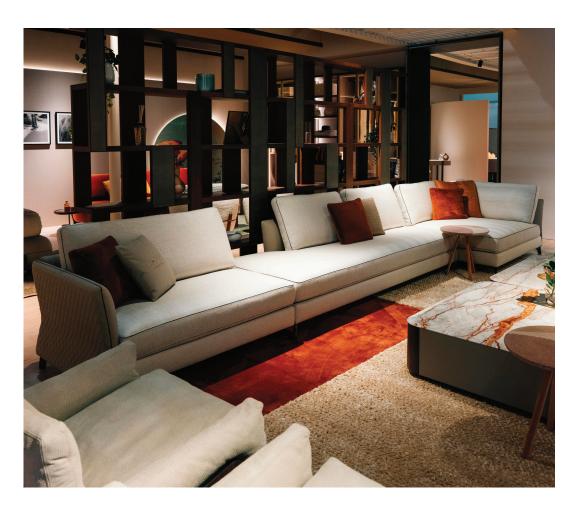

COMBINATION

THE PERFECT

**ZOE** Wardrobe Cm. 386x60x265h

**ZOE** Night stand Cm. Ø 60x52h

ZOE Bookcase Cm. 400x30x225h

BLOSSOM Sofa Cm. 530x98/140x85h NAUTILUS Small table Cm. 120x120x32h

REFINED

AND LUXURIOUS

BLOSSOM Sofa Cm. 530x98/140x85h

**ZOE** Showcase Cm. 50x37x145h

NAUTILUS Small table Cm. 120x120x32h ELLE Armchair Cm. 90x82x68h

ELLE Armchair Cm. 90x82x68h VIOLET Console table Cm. 170x40x84h

ELLE Armchair Cm. 90x82x68h