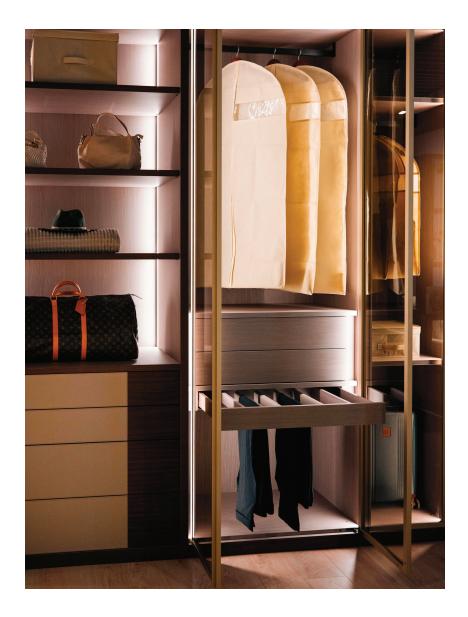

## ELEGANCE

NAMI Sofa Cm. 280x118x81h SANTOS Lounge table Cm. 160x110x65h IVY Armchair Cm. 90x80x70h ZOE Wardrobe Cm. 386x60x265h

**ZOE** Wardrobe Cm. 386x60x265h

IVY Armchair cm. 90x80x70h DAISY Bed Cm. 240x250x132h

COMBINATION

THE PERFECT

**ZOE** Wardrobe Cm. 386x60x265h

**ZOE** Night stand Cm. Ø 60x52h

ZOE Bookcase Cm. 400x30x225h

BLOSSOM Sofa Cm. 530x98/140x85h NAUTILUS Small table Cm. 120x120x32h

REFINED

AND LUXURIOUS