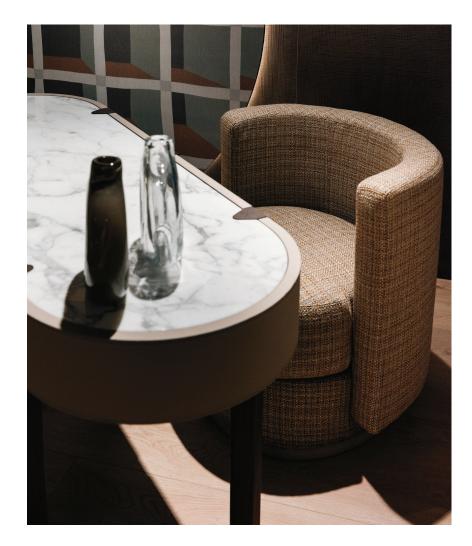

## UNIQUE

PIECES

LUIS Night stand Cm. 52x46x52h

VIOLET Desk Cm. 140x50x79h BELEM Armchair Cm. 74x66x76h