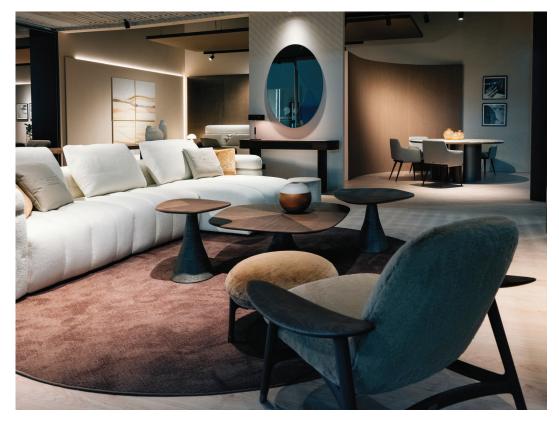

## UNIQUE

PIECES

LUIS Night stand Cm. 52x46x52h

VIOLET Desk Cm. 140x50x79h BELEM Armchair Cm. 74x66x76h