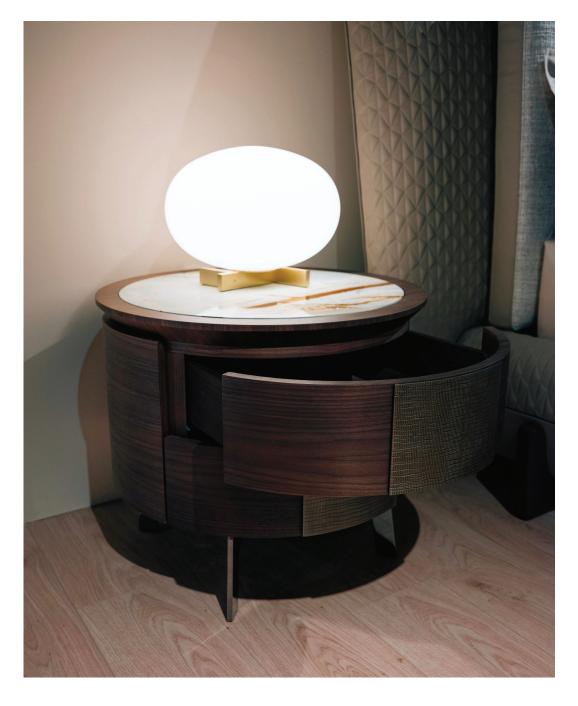

BEVERLY Bed Cm. 212x230x110h LUIS Night stand Cm. 52x46x52h BEVERLY Bench Cm. 160x55x45h TRIPODE Small table Cm. Ø 50x43h

MADRAS Sideboard Cm. 240x50x85h

CEPPI THE ITALIAN TOUCH