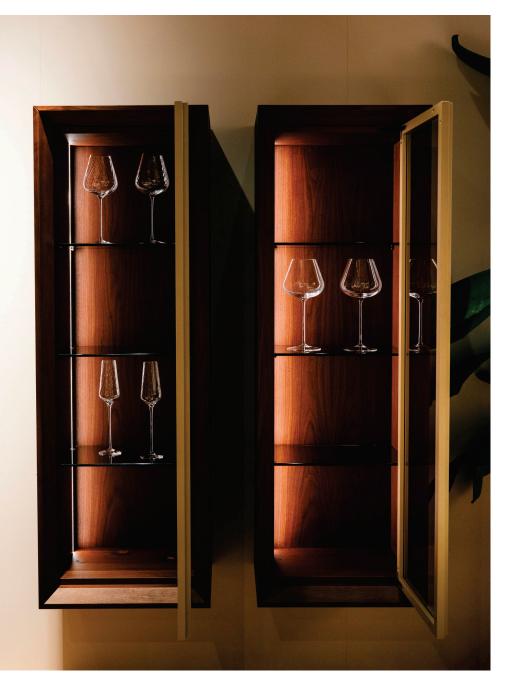

COMBINATION

THE PERFECT

**ZOE** Wardrobe Cm. 386x60x265h

**ZOE** Night stand Cm. Ø 60x52h

ZOE Bookcase Cm. 400x30x225h

BLOSSOM Sofa Cm. 530x98/140x85h NAUTILUS Small table Cm. 120x120x32h

REFINED

AND LUXURIOUS