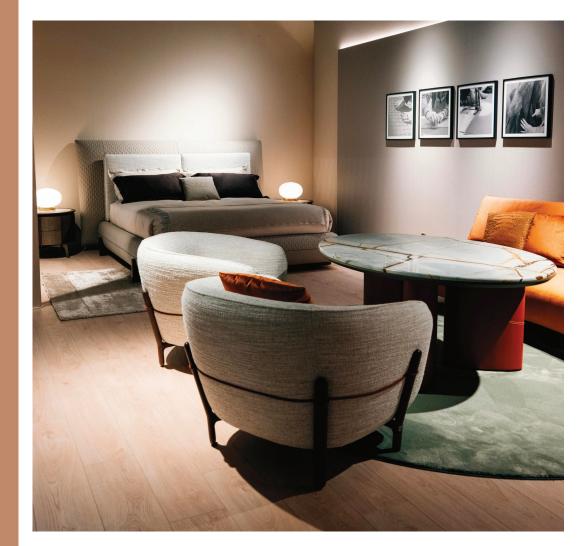

BEVERLY Bed Cm. 212x230x110h LUIS Night stand Cm. 52x46x52h BEVERLY Bench Cm. 160x55x45h TRIPODE Small table Cm. Ø 50x43h

MADRAS Sideboard Cm. 240x50x85h

CEPPI THE ITALIAN TOUCH