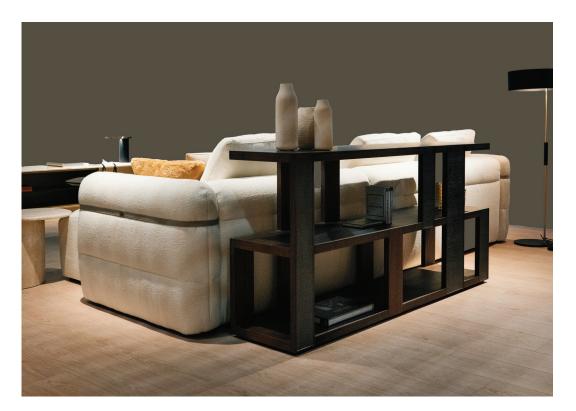

**BEVERLY** *Modular sofa* Cm. 330x103x88h **GAIA** *Armchair* Cm. 84x88x75h **IRIS** *Small table* Cm. 51x46x50h

GAIA Armchair Cm. 84x88x75h GAIA Footrest Cm. Ø 58x35h

A touch of class in the living

with the lines of Iris small tables.