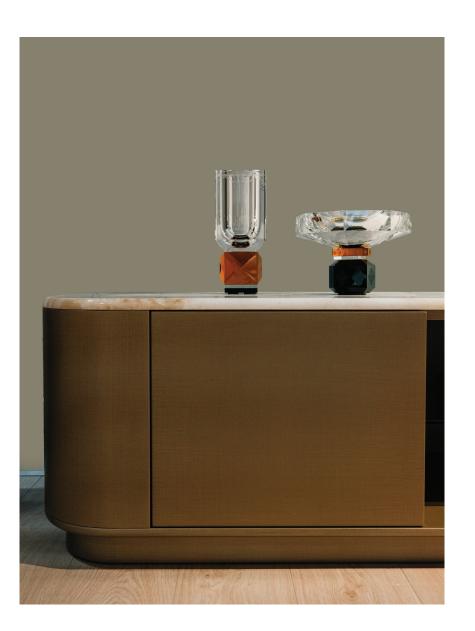

**ZOE** Console table Cm. 170x40x80h

VENUS Table Cm. Ø 180x78h LILY Chair Cm. 60x56x80h

COMFORT AND ELEGANCE

WITHOUT BORDERS

GEO Table Cm. 280x120x78h GAIA Chair Cm. 59x60x85h GAIA Small armchair Cm. 63x60x86h