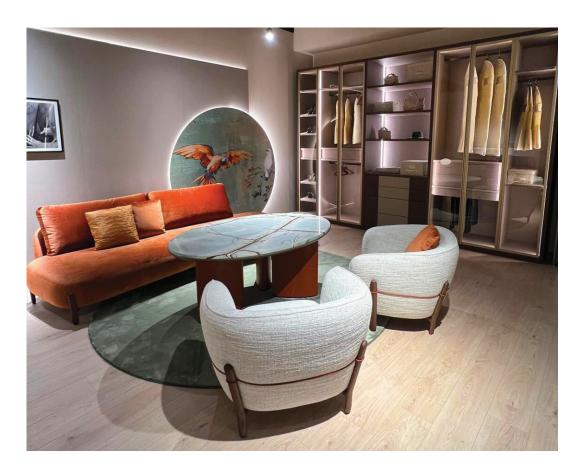

## ELEGANCE

NAMI Sofa Cm. 280x118x81h SANTOS Lounge table Cm. 160x110x65h IVY Armchair Cm. 90x80x70h ZOE Wardrobe Cm. 386x60x265h

**ZOE** Wardrobe Cm. 386x60x265h

IVY Armchair cm. 90x80x70h DAISY Bed Cm. 240x250x132h

COMBINATION

THE PERFECT

**ZOE** Wardrobe Cm. 386x60x265h

**ZOE** Night stand Cm. Ø 60x52h

ZOE Bookcase Cm. 400x30x225h

BLOSSOM Sofa Cm. 530x98/140x85h NAUTILUS Small table Cm. 120x120x32h

REFINED

AND LUXURIOUS