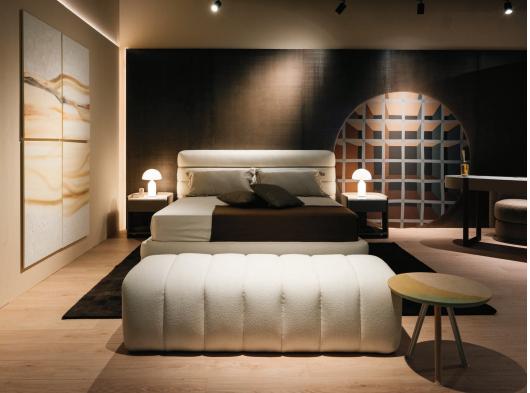

BEVERLY Bed Cm. 212x230x110h LUIS Night stand Cm. 52x46x52h BEVERLY Bench Cm. 160x55x45h TRIPODE Small table Cm. Ø 50x43h

MADRAS Sideboard Cm. 240x50x85h

CEPPI THE ITALIAN TOUCH