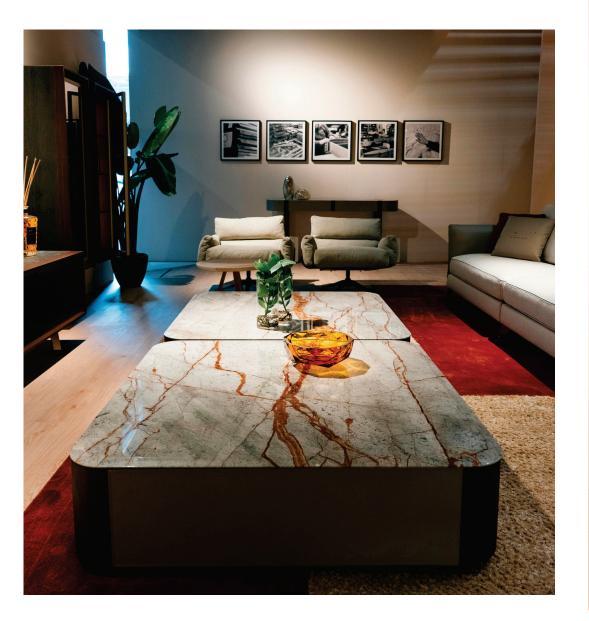

COMBINATION

THE PERFECT

**ZOE** Wardrobe Cm. 386x60x265h

**ZOE** Night stand Cm. Ø 60x52h

ZOE Bookcase Cm. 400x30x225h

BLOSSOM Sofa Cm. 530x98/140x85h NAUTILUS Small table Cm. 120x120x32h

REFINED

AND LUXURIOUS

BLOSSOM Sofa Cm. 530x98/140x85h

**ZOE** Showcase Cm. 50x37x145h

NAUTILUS Small table Cm. 120x120x32h ELLE Armchair Cm. 90x82x68h

ELLE Armchair Cm. 90x82x68h VIOLET Console table Cm. 170x40x84h

ELLE Armchair Cm. 90x82x68h