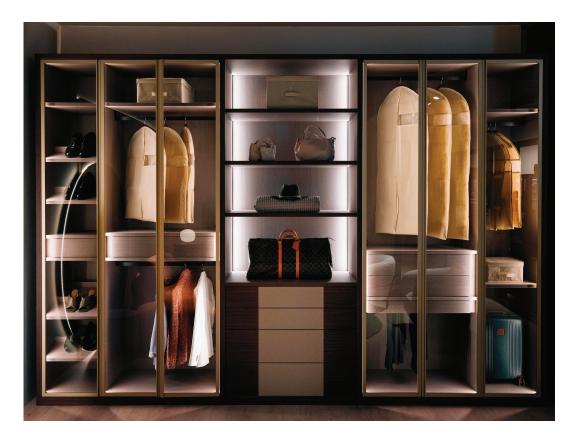

## ELEGANCE

NAMI Sofa Cm. 280x118x81h SANTOS Lounge table Cm. 160x110x65h IVY Armchair Cm. 90x80x70h ZOE Wardrobe Cm. 386x60x265h

**ZOE** Wardrobe Cm. 386x60x265h

IVY Armchair cm. 90x80x70h DAISY Bed Cm. 240x250x132h

COMBINATION

THE PERFECT

**ZOE** Wardrobe Cm. 386x60x265h

**ZOE** Night stand Cm. Ø 60x52h

ZOE Bookcase Cm. 400x30x225h

BLOSSOM Sofa Cm. 530x98/140x85h NAUTILUS Small table Cm. 120x120x32h

REFINED

AND LUXURIOUS