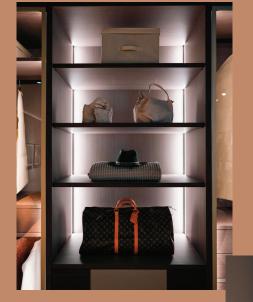

## ELEGANCE

NAMI Sofa Cm. 280x118x81h SANTOS Lounge table Cm. 160x110x65h IVY Armchair Cm. 90x80x70h ZOE Wardrobe Cm. 386x60x265h

**ZOE** Wardrobe Cm. 386x60x265h

IVY Armchair cm. 90x80x70h DAISY Bed Cm. 240x250x132h

COMBINATION

THE PERFECT

**ZOE** Wardrobe Cm. 386x60x265h

**ZOE** Night stand Cm. Ø 60x52h

ZOE Bookcase Cm. 400x30x225h

BLOSSOM Sofa Cm. 530x98/140x85h NAUTILUS Small table Cm. 120x120x32h

REFINED

AND LUXURIOUS