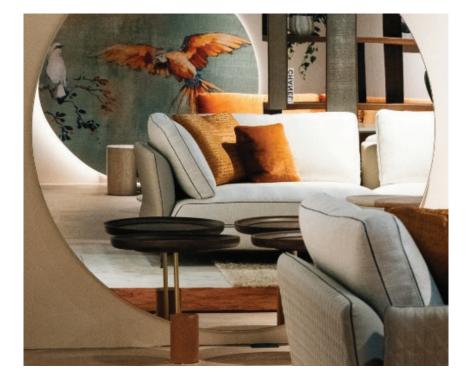

**BEVERLY** *Modular sofa* Cm. 330x103x88h **GAIA** *Armchair* Cm. 84x88x75h **IRIS** *Small table* Cm. 51x46x50h

GAIA Armchair Cm. 84x88x75h GAIA Footrest Cm. Ø 58x35h

A touch of class in the living

with the lines of Iris small tables.