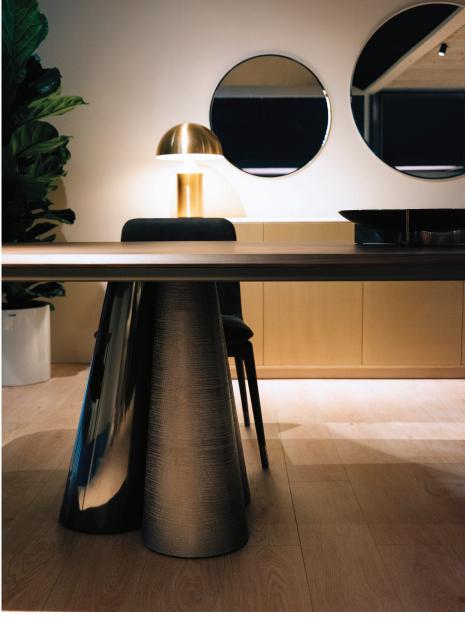

**ZOE** Console table Cm. 170x40x80h

VENUS Table Cm. Ø 180x78h LILY Chair Cm. 60x56x80h

COMFORT AND ELEGANCE

WITHOUT BORDERS

GEO Table Cm. 280x120x78h GAIA Chair Cm. 59x60x85h GAIA Small armchair Cm. 63x60x86h