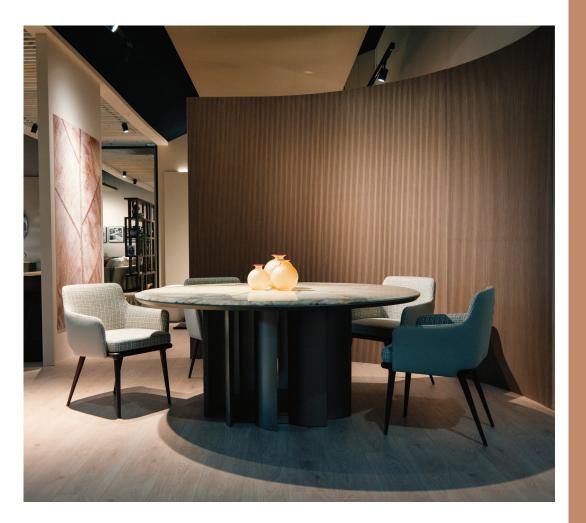

**ZOE** Console table Cm. 170x40x80h

VENUS Table Cm. Ø 180x78h LILY Chair Cm. 60x56x80h

COMFORT AND ELEGANCE

WITHOUT BORDERS

GEO Table Cm. 280x120x78h GAIA Chair Cm. 59x60x85h GAIA Small armchair Cm. 63x60x86h