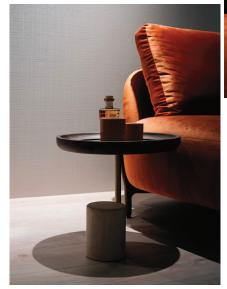

**BEVERLY** *Modular sofa* Cm. 330x103x88h **GAIA** *Armchair* Cm. 84x88x75h **IRIS** *Small table* Cm. 51x46x50h

GAIA Armchair Cm. 84x88x75h GAIA Footrest Cm. Ø 58x35h

A touch of class in the living

with the lines of Iris small tables.