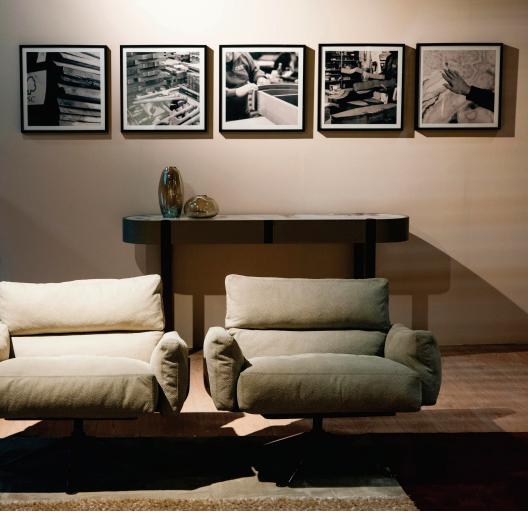

**ZOE** Console table Cm. 170x40x80h

VENUS Table Cm. Ø 180x78h LILY Chair Cm. 60x56x80h

COMFORT AND ELEGANCE

WITHOUT BORDERS

GEO Table Cm. 280x120x78h GAIA Chair Cm. 59x60x85h GAIA Small armchair Cm. 63x60x86h