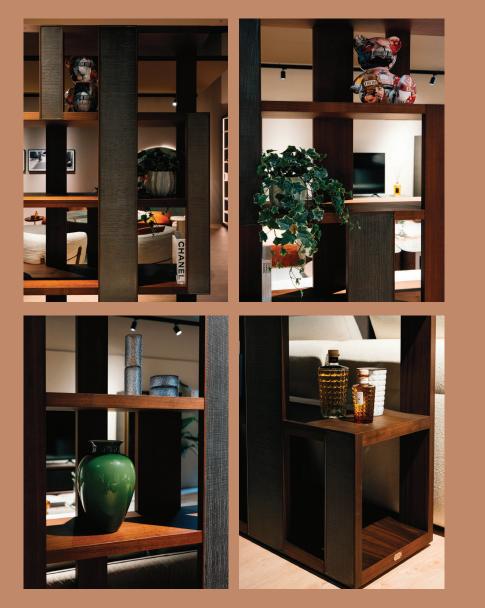

COMBINATION

THE PERFECT

**ZOE** Wardrobe Cm. 386x60x265h

**ZOE** Night stand Cm. Ø 60x52h

ZOE Bookcase Cm. 400x30x225h

BLOSSOM Sofa Cm. 530x98/140x85h NAUTILUS Small table Cm. 120x120x32h

REFINED

AND LUXURIOUS