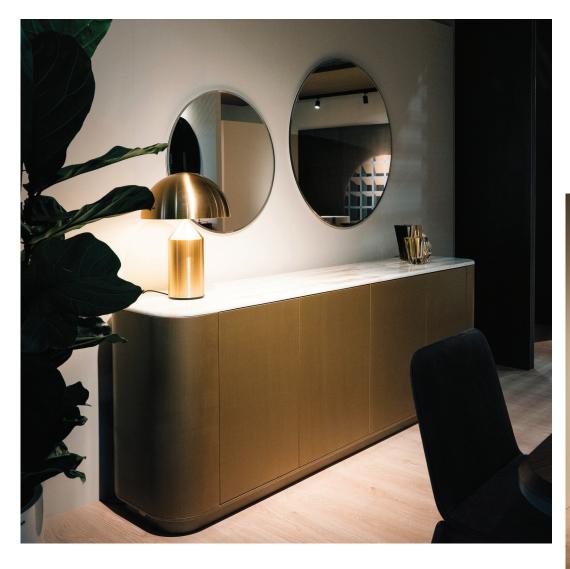

**ZOE** Console table Cm. 170x40x80h

VENUS Table Cm. Ø 180x78h LILY Chair Cm. 60x56x80h

COMFORT AND ELEGANCE

WITHOUT BORDERS

GEO Table Cm. 280x120x78h GAIA Chair Cm. 59x60x85h GAIA Small armchair Cm. 63x60x86h