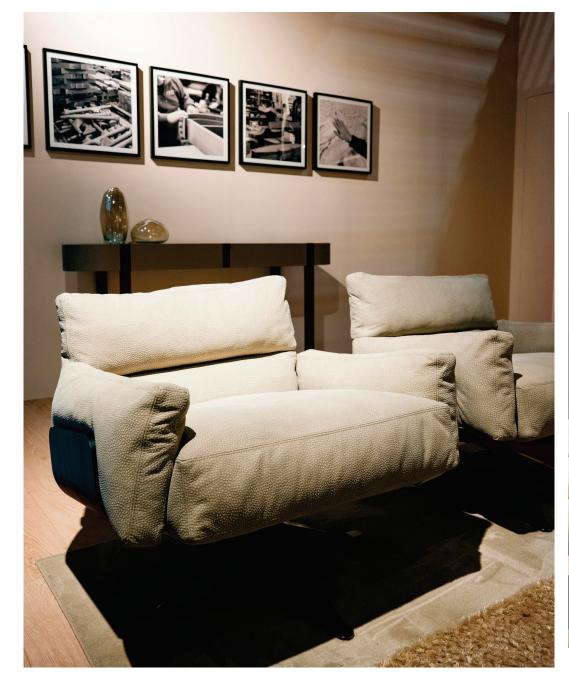

## UNIQUE

PIECES

LUIS Night stand Cm. 52x46x52h

VIOLET Desk Cm. 140x50x79h BELEM Armchair Cm. 74x66x76h