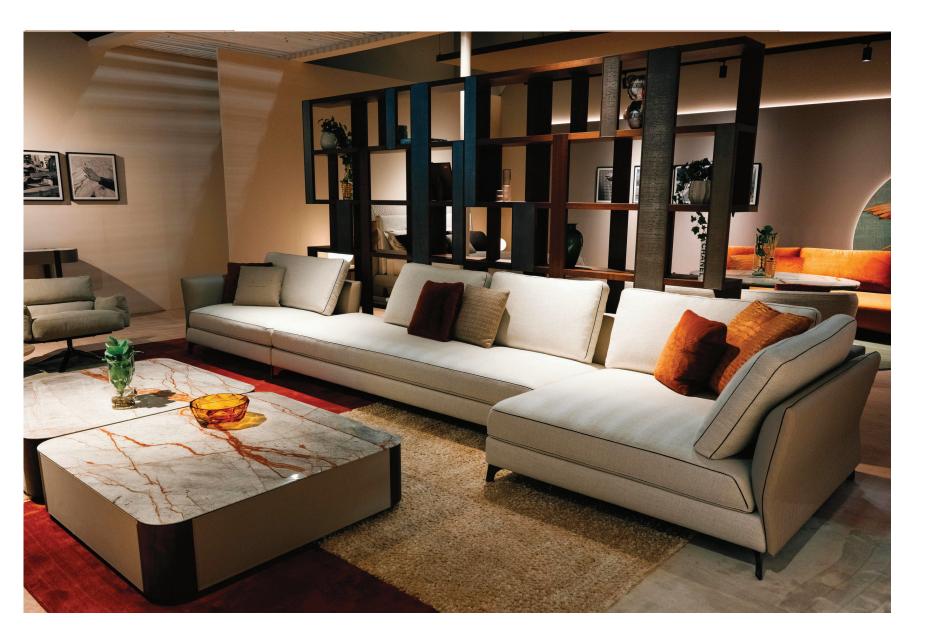

COMBINATION

THE PERFECT

**ZOE** Wardrobe Cm. 386x60x265h

**ZOE** Night stand Cm. Ø 60x52h

ZOE Bookcase Cm. 400x30x225h

BLOSSOM Sofa Cm. 530x98/140x85h NAUTILUS Small table Cm. 120x120x32h

REFINED

AND LUXURIOUS

BLOSSOM Sofa Cm. 530x98/140x85h

**ZOE** Showcase Cm. 50x37x145h

NAUTILUS Small table Cm. 120x120x32h ELLE Armchair Cm. 90x82x68h

ELLE Armchair Cm. 90x82x68h VIOLET Console table Cm. 170x40x84h

ELLE Armchair Cm. 90x82x68h