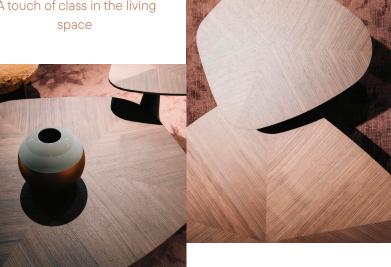

**BEVERLY** *Modular sofa* Cm. 330x103x88h **GAIA** *Armchair* Cm. 84x88x75h **IRIS** *Small table* Cm. 51x46x50h

GAIA Armchair Cm. 84x88x75h GAIA Footrest Cm. Ø 58x35h

A touch of class in the living

with the lines of Iris small tables.