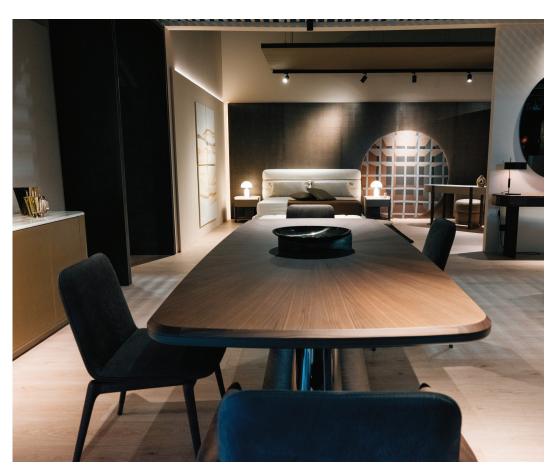

BEVERLY Bed Cm. 212x230x110h LUIS Night stand Cm. 52x46x52h BEVERLY Bench Cm. 160x55x45h TRIPODE Small table Cm. Ø 50x43h

MADRAS Sideboard Cm. 240x50x85h

CEPPI THE ITALIAN TOUCH