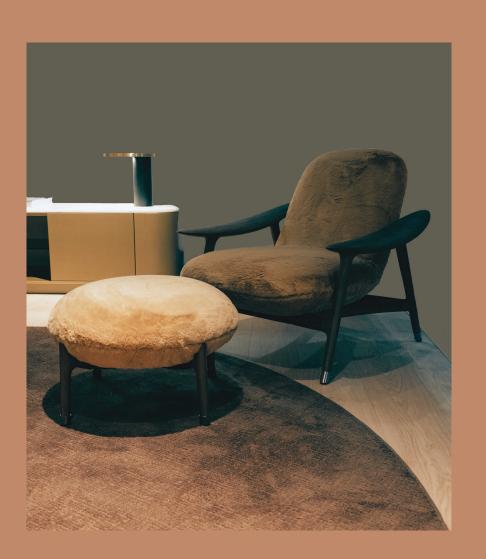

**BEVERLY** *Modular sofa* Cm. 330x103x88h **GAIA** *Armchair* Cm. 84x88x75h **IRIS** *Small table* Cm. 51x46x50h

GAIA Armchair Cm. 84x88x75h GAIA Footrest Cm. Ø 58x35h

A touch of class in the living

with the lines of Iris small tables.