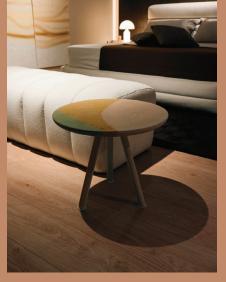

BEVERLY Bed Cm. 212x230x110h LUIS Night stand Cm. 52x46x52h BEVERLY Bench Cm. 160x55x45h TRIPODE Small table Cm. Ø 50x43h

MADRAS Sideboard Cm. 240x50x85h

CEPPI THE ITALIAN TOUCH