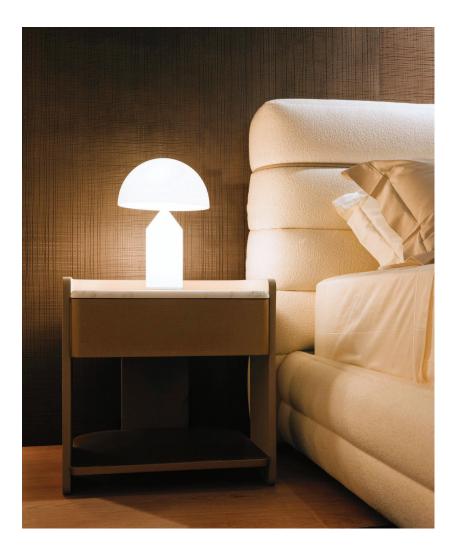

BEVERLY Bed Cm. 212x230x110h LUIS Night stand Cm. 52x46x52h BEVERLY Bench Cm. 160x55x45h TRIPODE Small table Cm. Ø 50x43h

MADRAS Sideboard Cm. 240x50x85h

CEPPI THE ITALIAN TOUCH