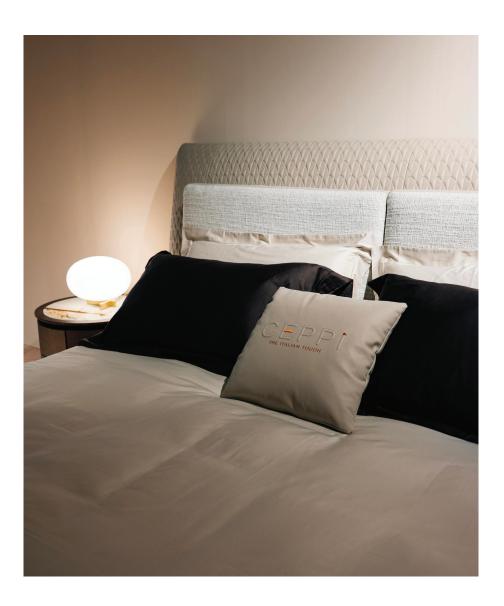

BEVERLY Bed Cm. 212x230x110h LUIS Night stand Cm. 52x46x52h BEVERLY Bench Cm. 160x55x45h TRIPODE Small table Cm. Ø 50x43h

MADRAS Sideboard Cm. 240x50x85h

CEPPI THE ITALIAN TOUCH